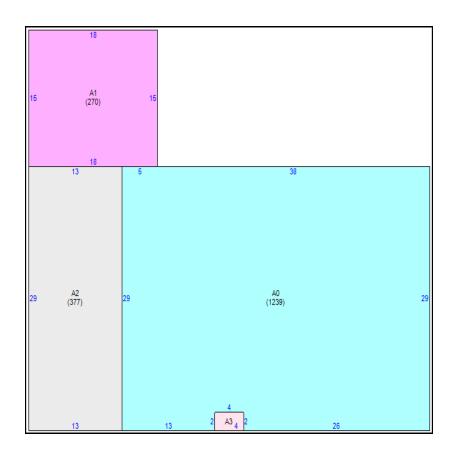

| Building      |                     |            |      |                    |                |      |
|---------------|---------------------|------------|------|--------------------|----------------|------|
| Building Use  | Building Type       | Year Built |      | Heated/Cooled SqFt | Auxiliary SqFt |      |
| Residential   | Single Family 1976  |            |      | 1,239              | 655            |      |
|               | Characteristics     |            |      | Mea                | asurements     |      |
| Tax Year      | 2024                |            | Area | Description        | Description    |      |
| Stories       | 1                   |            | A0   | Main Building      |                | 1239 |
| Exterior Wall | Siding Average      |            | A1   | Screen Porch Unfin |                | 270  |
| Roof Frame    | Wood Framed/Truss   |            | A2   | Garage Finished    |                | 377  |
| Roof Cover    | Composition Shingle |            | A3   | Open Porch Finish  |                | 8    |
| Bed/Bath/Half | 3/2/0               |            |      |                    |                |      |
| Pool          | No                  |            | ]    |                    |                | i    |

## Sketch